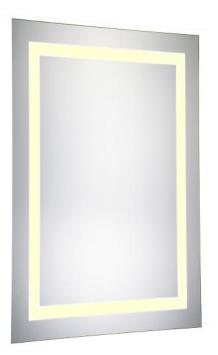

## **Nova COLLECTION**

Nova Elec.Mirror Rect W24"H30" Dim 3000K

Item No: MRE-6013 (Glossy white)

| Dimensions     |       |
|----------------|-------|
| length         | 24    |
| width          | 1.93  |
| height         | 30    |
| product weight | 20.46 |

## Specifications

| Finish                        | 1 finish                |
|-------------------------------|-------------------------|
| mount type                    | wall mounted            |
| shape                         | rectangle               |
| orientation                   | horizontal and vertical |
| framed                        | no                      |
| material details              | Aluminum & Glass        |
| power source                  | hardwired               |
| lighted                       | yes                     |
| bulb type                     | led                     |
| nagnifying                    | no                      |
| umens                         | 1558                    |
| color temperature             | 3000K                   |
| limmable                      | yes                     |
| lefogger                      | yes                     |
| storage included              | no                      |
| nstallation hardware included | yes                     |
| Warranty                      | 1 Year Limited          |
| Shipment Type                 | Small Parcel            |